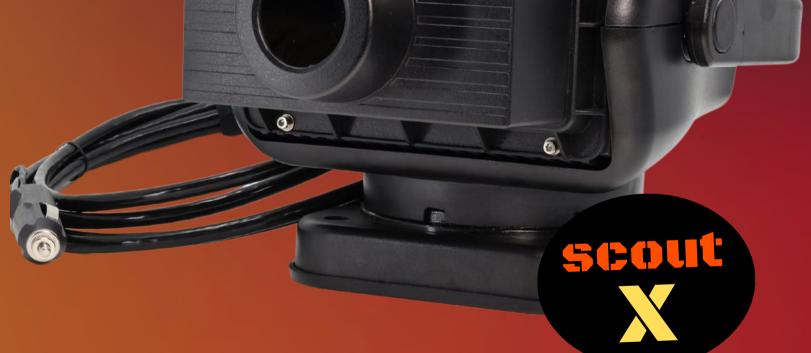

## THE NEWEST MEMBER OF THE NIGHTRIDE SCOUT SERIES

0

## **FEATURES**

- High resolution thermal imaging
- Remote and screen control pan + tilt
- Magnetic or permanent mount
- WiFi + Ethernet streaming to any device
- Orientation icon on screen
- Hard case included

## **TECHNICAL SPECIFICATIONS**

640-35mm 640-19mm Vehicle Specific Mounts No No Mounting Magnetic - Roof Magnetic - Roof Pan/Tilt **Remote Control Remote Control** Sealed Design **IP67 IP67 Power Consumption** 3W 3W **Power Requirement** 12-16 VDC 12-16 VDC **Operating Temperature** -40°F - +140°F -40°F - +140°F 19mm 35mm Lens Yes Yes Lens Heater 23° (H) 12° (H) **Field of View** 25hz 25hz Frames Per Sec 640 x 512 uncooled 640 x 512 uncooled Resolution Microbolometer Microbolometer **Sensor Pixel Size** 17 micron 17 micron Visibility 1600 yards 2000 yards **Optical Magnification** None None **Digital Zoom** 20 yards to 🚫 70 yards to 🚫 **Object Focus Range** 8x 8x Fixed **Focusing Mechanism** Fixed