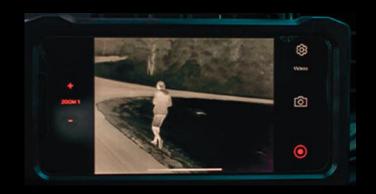

#### WHAT SETS IT APART:

- Compact size (100mm x 55mm x 80mm)
- Low profile sleek design lightweight
- **GoPro Mount Compatible**
- Remote software upgrade capabilities
- Vehicle mounted thermal camera for improved vision in the dark, fog, or inclement weather; resulting in safer driving and public safety

### RANGER

|                        | RANGER                               | RANGER 640                           |
|------------------------|--------------------------------------|--------------------------------------|
| Vehicle Specific Mount | No                                   | No                                   |
| Mounting               | Hood/GoPro<br>Compatible             | Hood/GoPro<br>Compatible             |
| Pan/Tilt               | None                                 | None                                 |
| Sealed Design          | IP69                                 | IP69                                 |
| Power Cosumption       | 4W max                               | 4W max                               |
| Power Requirement      | 12-16 VDC                            | 12-16 VDC                            |
| Operating Temperature  | -40°F - +140°F                       | -40°F - +140°F                       |
| Lens                   | 13MM                                 | 13MM                                 |
| Resolution             | 384 X 288 uncooled<br>microbolometer | 640 X 512 uncooled<br>microbolometer |
| Lens Heater            | Yes                                  | Yes                                  |
| Field of View          | 28° (H)                              | 28° (H)                              |
| Frames Per Sec         | 25hz                                 | 25hz                                 |
| Sensor Pixel Size      | 17 micron                            | 12 micron                            |
| Color Palettes         | black, white, green,<br>rainbow      | black, white, green, rainbow         |
| Visibility             | 480 yards                            | 660 yards                            |
| Digital Zoom           | 1x, 2x,4x,8x                         | 1x, 2x,4x,8x                         |
| Object Focus Range     | 20 feet to infinity                  | 20 feet to infinity                  |
| Focusing Mechanism     | Fixed                                | Fixed                                |