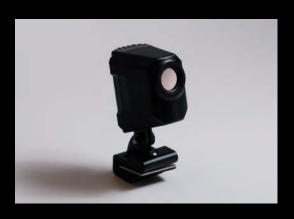

#### WHAT SETS IT APART:

- Compact size (100mm x 55mm x 80mm)
- Low profile sleek design lightweight
- **GoPro Mount Compatible**
- Remote software upgrade capabilities
- Vehicle mounted thermal camera for improved vision in the dark, fog, or inclement weather; resulting in safer driving and public safety

#### FEATURES:

- Patented vehicle hood mount included
- Wifi connection to your display device
- Portable with auxiliary battery
- Installs in 5 minutes
- Always recording or Event recording