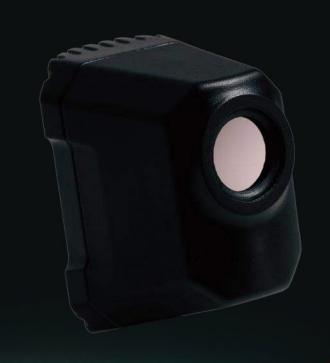

#### RANGER- COMPACT THERMAL SIGHT FOR ALL

#### WHAT SETS IT APART:

- Compact size (100mm x 55mm x 80mm)
- Low profile sleek design lightweight
- **GoPro Mount Compatible**
- Remote software upgrade capabilities
- Vehicle mounted thermal camera for improved vision in the dark, fog, or inclement weather; resulting in safer driving and public safety