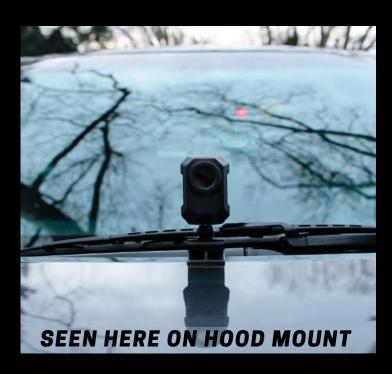

#### FEATURES:

- Patented vehicle hood mount included
- Wifi connection to your display device
- Portable with auxiliary battery
- Installs in 5 minutes
- Always recording or Event recording