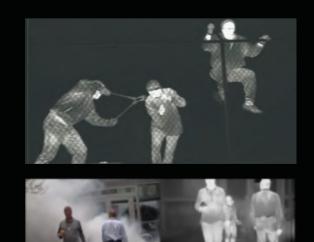

### WHAT SETS IT APART:

NightRide Pro-SL provides a distinct and discreet advantage - sensing heat signatures greater than 1/4 mile down the road through dust, smoke, rain, snow or fog. Whether engaging in enforcement, search and rescue, firefighting, or emergency management, NightRide Pro-SL provides critical seconds to prepare and react in any situation.