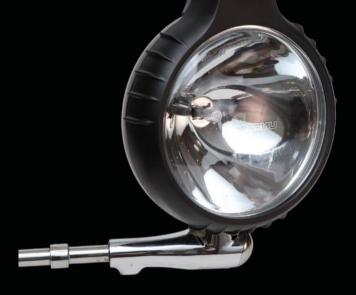

### FEATURES:

- Unity SO4 Spotlight Mount
- Unity S14 spotlight accommodates PRO-SL with bowl/bulb replacement
- WiFi hotspot connection to display
- Mechanical pan/tilt
- Always recording/event recording

| Spotlight<br>Mount    | Unity S04                            | Unity S04                            |
|-----------------------|--------------------------------------|--------------------------------------|
| Sealed Design         | IP67                                 | IP67                                 |
| Power Consumption     | 3W                                   | 3W                                   |
| Power Requirement     | 12-16 VDC                            | 12-16 VDC                            |
| Operating Temperature | -40°F - +140°F                       | -40°F - +140°F                       |
| Lens                  | 13mm                                 | 13mm                                 |
| Resolution            | 384 x 288 uncooled<br>microbolometer | 640 x 512 uncooled<br>microbolometer |
| Lens Heater           | Yes                                  | Yes                                  |
| Field of View         | 28° (H)                              | 30° (H)                              |
| Frames Per Sec        | 25hz                                 | 25hz                                 |
| Sensor Pixel Size     | 17 micron                            | 12 micron                            |
| Color Palettes        | black, white, green,<br>rainbow      | black, white, green,<br>rainbow      |
| Visibility            | 480 yards                            | 660 yards                            |
| Digital Zoom          | 1x, 2x, 4x, 8x                       | 1x, 2x, 4x, 8x                       |
| Object Focus Range    | 12 yards to infinity                 | 20 yards to infinity                 |