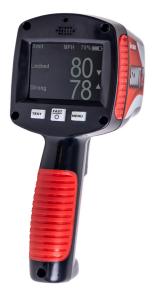

# SCOUT 2

- Direction-sensing stationary K-band handheld radar
- Directional target acquisition (towards/away & both direction sensing)
- Intuitive "over & under" speed display Fast/Strong displayed simultaneously
- Large 2.8" white on black LCD display with auto-dimmable capabilities
- 7 days of usage in between charges estimated for regular law enforcement usage
- Charge indicator low battery alert to ensure your radar is always operational
- Display compatible with Polarized sunglasses
- Lock target speed for easier traffic violation handling
- Customizable automatic power off increase your battery life!
- USB charging port operational while plugged-in
- Faster target or Strongest signal mode
- Skid resistant enclosure

#### Display & Menu

The SCOUT 2 offers the largest LCD white on black display. "Over & under" speed display will simultaneously show Fast and Strong speed targets

User-friendly MENU to customize your radar's settings. Direction, range, display brightness and auto shutdown are all customizable as per the user