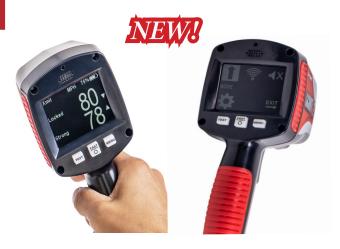

# SCOUT 2

- Direction-sensing stationary K-band handheld radar
- Directional target acquisition (towards/away & both direction sensing)
- Intuitive "over & under" speed display Fast/Strong displayed simultaneously
- Large 2.8" white on black LCD display with auto-dimmable capabilities
- 7 days of usage in between charges estimated for regular law enforcement usage
- Charge indicator low battery alert to ensure your radar is always operational
- Display compatible with Polarized sunglasses
- Lock target speed for easier traffic violation handling
- Customizable automatic power off increase your battery life!
- USB charging port operational while plugged-in
- Faster target or Strongest signal mode
- Skid resistant enclosure

#### Display & Menu

The SCOUT 2 offers the largest LCD white on black display. "Over & under" speed display will simultaneously show Fast and Strong speed targets

User-friendly MENU to customize your radar's settings. Direction, range, display brightness and auto shutdown are all customizable as per the user

## High performance stationary K-Directional RADAR