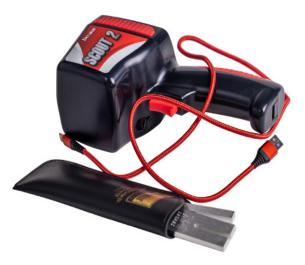

# What is included with my SCOUT-2 radar?

- 1. 3' USB-C charging cable
- 2. Tuning forks