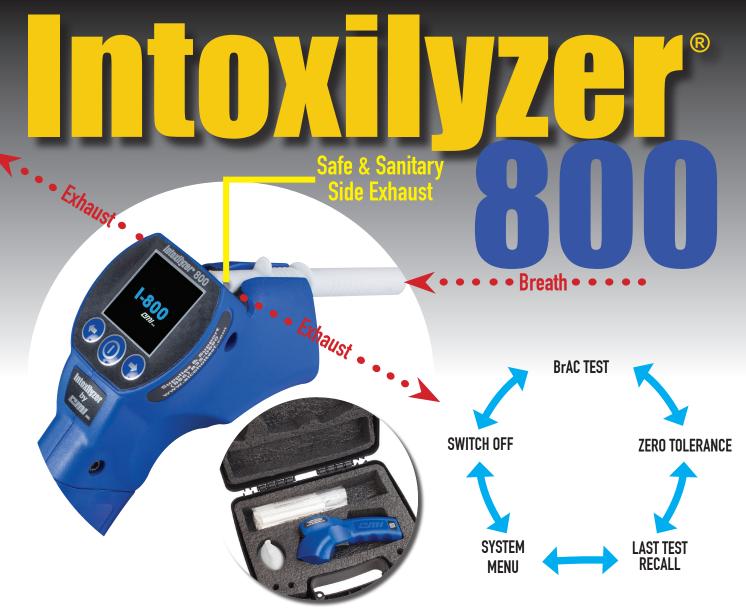

# Easy to operate. Intuitive menu with directional keys makes operating the instrument very simple.

- Evidential Grade Sampling System
- Safe & Sanitary Side Exhaust
- On-Screen Battery & Temp. status
- Rugged Ergonomic Construction
- Large Bright Multi-Color Display
- Mouthpiece Detection

## Instrument KIt Includes

- Rugged Carry Case
- 10 Easy Fit Mouthpieces
- 1 Sampling Cup
- Quick Start Guide
- On Line Training
- Wrist Strap
- 2 AA batteries